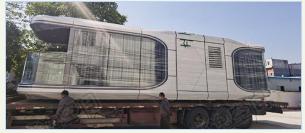

#### **Space Capsule**

Outside Internal Drawing

#### Size:

L8.5m\*W3.3m\*H3.2 26.4sqm

L11.5m\*W3.3m\*H3.2 38.0sqm

The apple cabin is popular to be used as office, home, hotel ect. Variable combination and easy movable.

Size in 11.5m\*2.2m\*2.4m, can be customerized but cannot be bigger for 40ft container loading.