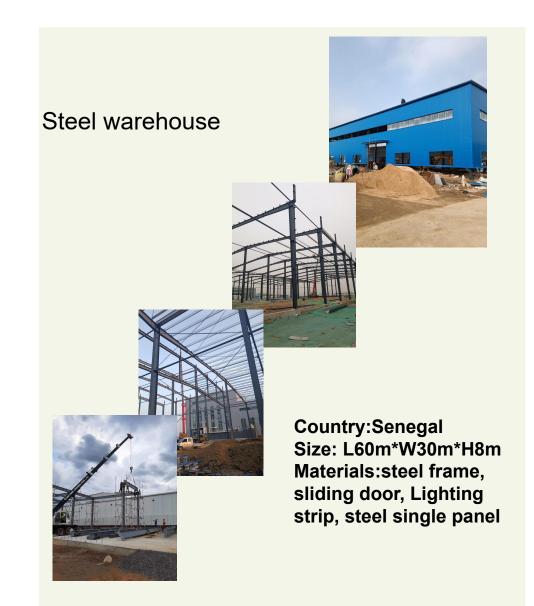

#### Warehouse case:

**Country: Indonesia** 

Size: L12m\*W20m\*H18m

Materials: steel frame, sliding door, Lighting strip,

steel composite panel

what we do: Design, production, packing, clearance for export