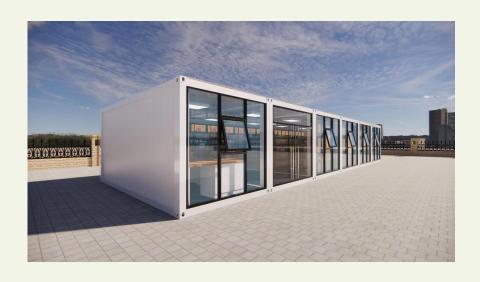

#### What you can choose:

Sizes: L2900mm\*W2250mm\*H2800mm; L5900mm\*W2250mm\*H2800mm; L5900mm\*W3000mm\*H2800mm; L1180mm\*W2250mm\*H3000mm

Color: wall-white/grey/yellow/orange/others colors & Flooring colors

Flooring materials: wooden/PVC/plastical/Tiles

OR you have your design, pls let us know.

Advantages: Low cost, Easy installation; Short construction period

Size:3000mm\*2460mm\*2510mm/ 5800mm\*2460mm\*2510mm

Size in folded: L5900mm\*W730mm\*H2500mm

Size expand: L5900mm\*W4900mm\*H2500mm

Can be equipped with water supply and drainage system, power distribution system, kitchen, toilet. Popular to be used as home, offices.

Sizes accept customization

Can be used as home, offices, dormitory, warehouses, ect.

Lower cost & Easy to assemble and disassemble