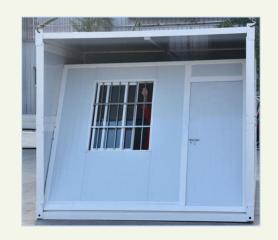

Size in folded: L5900mm\*W730mm\*H2500mm

Size expand: L5900mm\*W4900mm\*H2500mm

Can be equipped with water supply and drainage system, power distribution system, kitchen, toilet. Popular to be used as home, offices.

Sizes accept customization

Can be used as home, offices, dormitory, warehouses, ect.

Lower cost & Easy to assemble and disassemble