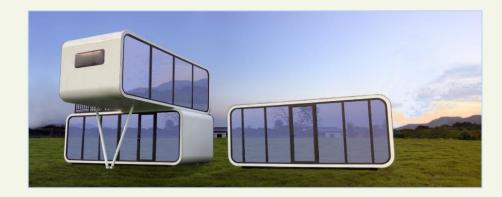

#### Size:

L8.5m\*W3.3m\*H3.2 26.4sqm

L11.5m\*W3.3m\*H3.2 38.0sqm

The apple cabin is popular to be used as office, home, hotel ect. Variable combination and easy movable.

Size in 11.5m\*2.2m\*2.4m, can be customerized but cannot be bigger for 40ft container loading.

# Composite container

Can be customeized & Flexible spatial combination & low cost & easily assemble or disassemble & movable & prefabricated and modular assembly