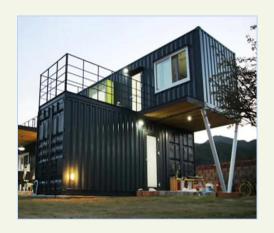

# Steel Buildings

#### Warehouse case:

**Country: Indonesia** 

Size: L12m\*W20m\*H18m

Materials: steel frame, sliding door, Lighting strip,

steel composite panel

what we do: Design, production, packing, clearance for export