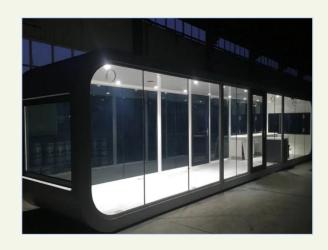

#### Size:

L8.5m\*W3.3m\*H3.2 26.4sqm

L11.5m\*W3.3m\*H3.2 38.0sqm

The apple cabin is popular to be used as office, home, hotel ect. Variable combination and easy movable.

Size in 11.5m\*2.2m\*2.4m, can be customerized but cannot be bigger for 40ft container loading.

# Composite container

Can be customeized & Flexible spatial combination & low cost & easily assemble or disassemble & movable & prefabricated and modular assembly