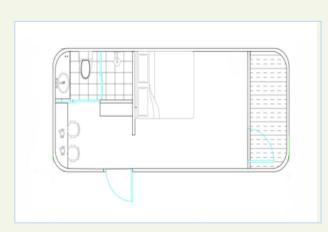

#### **Space Capsule**

Outside Internal Drawing

#### Size:

L8.5m\*W3.3m\*H3.2 26.4sqm

L11.5m\*W3.3m\*H3.2 38.0sqm

The apple cabin is popular to be used as office, home, hotel ect. Variable combination and easy movable.

Size in 11.5m\*2.2m\*2.4m, can be customerized but cannot be bigger for 40ft container loading.