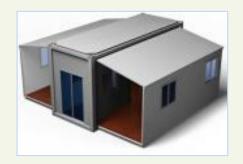

Size in folded: L5900mm\*W730mm\*H2500mm

Size expand: L5900mm\*W4900mm\*H2500mm

Can be equipped with water supply and drainage system, power distribution system, kitchen, toilet. Popular to be used as home, offices.

Sizes accept customization

Can be used as home, offices, dormitory, warehouses, ect.

Lower cost & Easy to assemble and disassemble