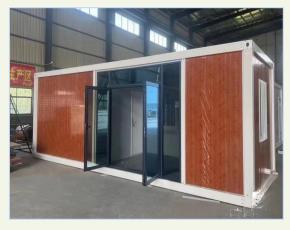

Size in folded: L5900mm\*W730mm\*H2500mm

Size expand: L5900mm\*W4900mm\*H2500mm

Can be equipped with water supply and drainage system, power distribution system, kitchen, toilet. Popular to be used as home, offices.

Sizes accept customization

Can be used as home, offices, dormitory, warehouses, ect.

Lower cost & Easy to assemble and disassemble