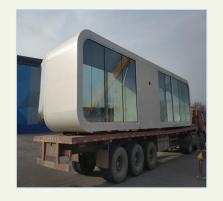

#### **Space Capsule**

Outside Internal Drawing

#### Size:

L8.5m\*W3.3m\*H3.2 26.4sqm

L11.5m\*W3.3m\*H3.2 38.0sqm

The apple cabin is popular to be used as office, home, hotel ect. Variable combination and easy movable.

Size in 11.5m\*2.2m\*2.4m, can be customerized but cannot be bigger for 40ft container loading.