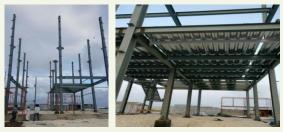

# Steel Buildings

#### Warehouse case:

**Country: Indonesia** 

Size: L12m\*W20m\*H18m

Materials: steel frame, sliding door, Lighting strip,

steel composite panel

what we do: Design, production, packing, clearance for export