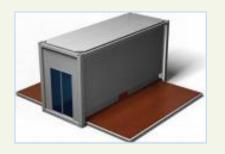

Size in folded: L5900mm\*W730mm\*H2500mm

Size expand: L5900mm\*W4900mm\*H2500mm

Can be equipped with water supply and drainage system, power distribution system, kitchen, toilet. Popular to be used as home, offices.

Sizes accept customization

Can be used as home, offices, dormitory, warehouses, ect.

Lower cost & Easy to assemble and disassemble