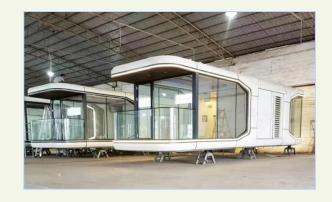

#### **Space Capsule**

Outside Internal Drawing

#### Size:

L8.5m\*W3.3m\*H3.2 26.4sqm

L11.5m\*W3.3m\*H3.2 38.0sqm

The apple cabin is popular to be used as office, home, hotel ect. Variable combination and easy movable.

Size in 11.5m\*2.2m\*2.4m, can be customerized but cannot be bigger for 40ft container loading.