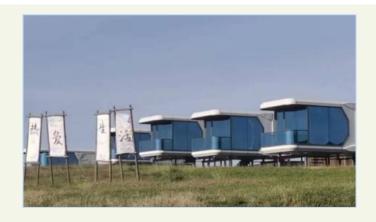

#### **Space Capsule**

Outside Internal Drawing

#### Size:

L8.5m\*W3.3m\*H3.2 26.4sqm

L11.5m\*W3.3m\*H3.2 38.0sqm

The apple cabin is popular to be used as office, home, hotel ect. Variable combination and easy movable.

Size in 11.5m\*2.2m\*2.4m, can be customerized but cannot be bigger for 40ft container loading.