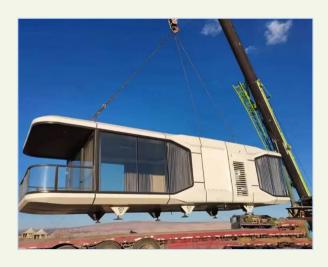

#### **Space Capsule**

Outside Internal Drawing

#### Size:

L8.5m\*W3.3m\*H3.2 26.4sqm

L11.5m\*W3.3m\*H3.2 38.0sqm

The apple cabin is popular to be used as office, home, hotel ect. Variable combination and easy movable.

Size in 11.5m\*2.2m\*2.4m, can be customerized but cannot be bigger for 40ft container loading.