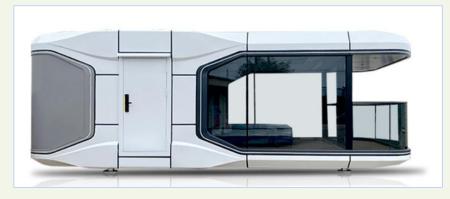

The space capsule is a prefabricated building for people to use for leisure and entertainment or accommodation in outdoor attractions.It consists of steel structural frame and aluminum exterior panels, actinic glass ect.

Advantiges: Factory prefabrication, Convenient installation, Intelligent manufacturing, quality design, Move-in with bags.

#### **Space Capsule**

Outside Internal Drawing

#### Size:

L8.5m\*W3.3m\*H3.2 26.4sqm

L11.5m\*W3.3m\*H3.2 38.0sqm

The apple cabin is popular to be used as office, home, hotel ect. Variable combination and easy movable.

Size in 11.5m\*2.2m\*2.4m, can be customerized but cannot be bigger for 40ft container loading.