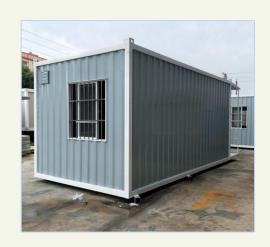

#### What you can choose:

Sizes: L2900mm\*W2250mm\*H2800mm; L5900mm\*W2250mm\*H2800mm; L5900mm\*W3000mm\*H2800mm; L1180mm\*W2250mm\*H3000mm

Color: wall-white/grey/yellow/orange/others colors & Flooring colors

Flooring materials: wooden/PVC/plastical/Tiles

OR you have your design, pls let us know.

Advantages: Low cost, Easy installation; Short construction period

Size:3000mm\*2460mm\*2510mm/ 5800mm\*2460mm\*2510mm