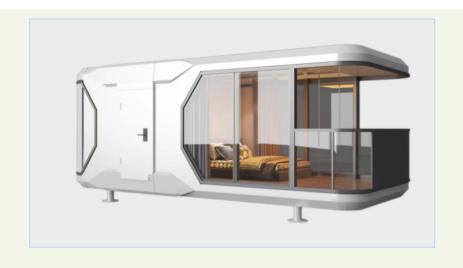

The space capsule is a prefabricated building for people to use for leisure and entertainment or accommodation in outdoor attractions.It consists of steel structural frame and aluminum exterior panels, actinic glass ect.

Advantiges: Factory prefabrication, Convenient installation, Intelligent manufacturing, quality design, Move-in with bags.

#### **Space Capsule**

Outside Internal Drawing