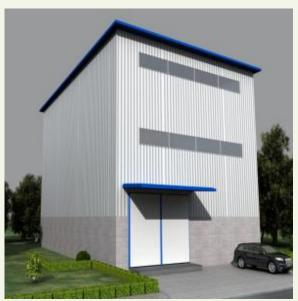

## Steel Buildings

#### Use

Steel structure buildings can be used as warehouse, workshop, industry buildings, poultry, ect. Can meet a variety of activities, productions use.

#### **Advantages**

High construction efficiency; 100% recycling materials; Solid structure; Economical and practical; Easy to assemble...

Steel frame, purlin panels, rige Tile, panel accessory Doors, windows, canopy Bolts, Screws