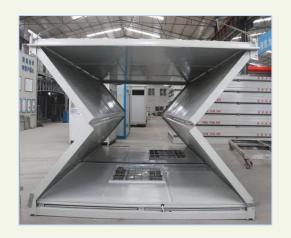

Size in folded: L5900mm\*W730mm\*H2500mm

Size expand: L5900mm\*W4900mm\*H2500mm

Can be equipped with water supply and drainage system, power distribution system, kitchen, toilet. Popular to be used as home, offices.

Sizes accept customization

Can be used as home, offices, dormitory, warehouses, ect.

Lower cost & Easy to assemble and disassemble