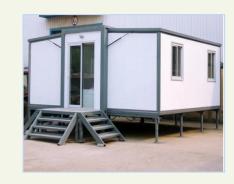

Size in folded: L5900mm\*W730mm\*H2500mm

Size expand: L5900mm\*W4900mm\*H2500mm

Can be equipped with water supply and drainage system, power distribution system, kitchen, toilet. Popular to be used as home, offices.

Sizes accept customization

Can be used as home, offices, dormitory, warehouses, ect.

Lower cost & Easy to assemble and disassemble