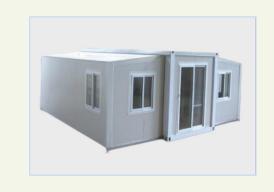

#### What you can choose:

Sizes: L2900mm\*W2250mm\*H2800mm; L5900mm\*W2250mm\*H2800mm; L5900mm\*W3000mm\*H2800mm; L1180mm\*W2250mm\*H3000mm

Color: wall-white/grey/yellow/orange/others colors & Flooring colors

Flooring materials: wooden/PVC/plastical/Tiles

OR you have your design, pls let us know.

Advantages: Low cost, Easy installation; Short construction period

Size:3000mm\*2460mm\*2510mm/ 5800mm\*2460mm\*2510mm