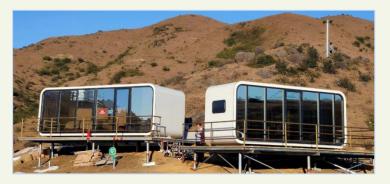

The space capsule is a prefabricated building for people to use for leisure and entertainment or accommodation in outdoor attractions.It consists of steel structural frame and aluminum exterior panels, actinic glass ect.

Advantiges: Factory prefabrication, Convenient installation, Intelligent manufacturing, quality design, Move-in with bags.

#### **Space Capsule**

Outside Internal Drawing

#### Size:

L8.5m\*W3.3m\*H3.2 26.4sqm

L11.5m\*W3.3m\*H3.2 38.0sqm

The apple cabin is popular to be used as office, home, hotel ect. Variable combination and easy movable.

Size in 11.5m\*2.2m\*2.4m, can be customerized but cannot be bigger for 40ft container loading.