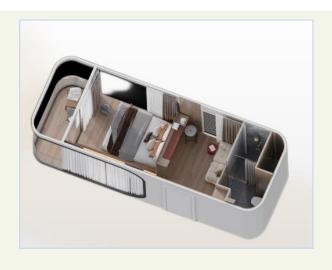

#### **Space Capsule**

Outside Internal Drawing

#### Size:

L8.5m\*W3.3m\*H3.2 26.4sqm

L11.5m\*W3.3m\*H3.2 38.0sqm

The apple cabin is popular to be used as office, home, hotel ect. Variable combination and easy movable.

Size in 11.5m\*2.2m\*2.4m, can be customerized but cannot be bigger for 40ft container loading.