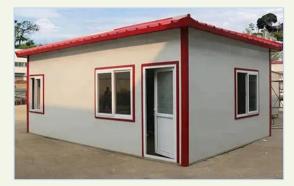

#### Warehouse case:

**Country: Indonesia** 

Size: L12m\*W20m\*H18m

Materials: steel frame, sliding door, Lighting strip,

steel composite panel

what we do: Design, production, packing, clearance for export

#### What you can choose:

Sizes: L2900mm\*W2250mm\*H2800mm; L5900mm\*W2250mm\*H2800mm; L5900mm\*W3000mm\*H2800mm; L1180mm\*W2250mm\*H3000mm

Color: wall-white/grey/yellow/orange/others colors & Flooring colors

Flooring materials: wooden/PVC/plastical/Tiles

OR you have your design, pls let us know.

Advantages: Low cost, Easy installation; Short construction period

Size:3000mm\*2460mm\*2510mm/ 5800mm\*2460mm\*2510mm