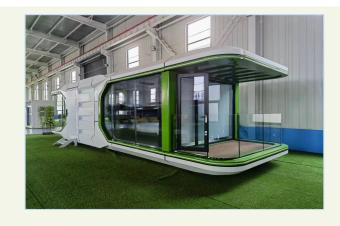

The space capsule is a prefabricated building for people to use for leisure and entertainment or accommodation in outdoor attractions.It consists of steel structural frame and aluminum exterior panels, actinic glass ect.

Advantiges: Factory prefabrication, Convenient installation, Intelligent manufacturing, quality design, Move-in with bags.

#### Size:

L8.5m\*W3.3m\*H3.2 26.4sqm

L11.5m\*W3.3m\*H3.2 38.0sqm

The apple cabin is popular to be used as office, home, hotel ect. Variable combination and easy movable.

Size in 11.5m\*2.2m\*2.4m, can be customerized but cannot be bigger for 40ft container loading.