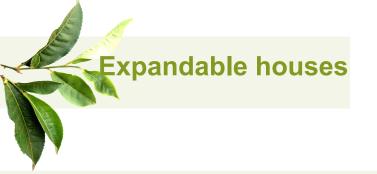

Size in folded: L5900mm\*W730mm\*H2500mm

Size expand: L5900mm\*W4900mm\*H2500mm

Can be equipped with water supply and drainage system, power distribution system, kitchen, toilet. Popular to be used as home, offices.

Sizes accept customization

Can be used as home, offices, dormitory, warehouses, ect.

Lower cost & Easy to assemble and disassemble