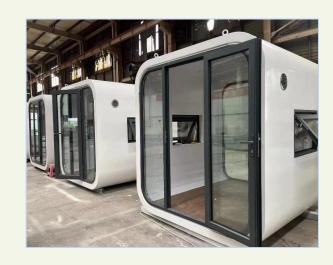

The space capsule is a prefabricated building for people to use for leisure and entertainment or accommodation in outdoor attractions.It consists of steel structural frame and aluminum exterior panels, actinic glass ect.

Advantiges: Factory prefabrication, Convenient installation, Intelligent manufacturing, quality design, Move-in with bags.

#### **Space Capsule**

Outside Internal Drawing