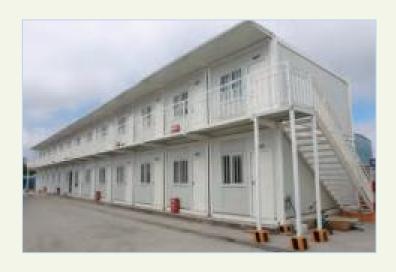

# Composite container

Can be customeized & Flexible spatial combination & low cost & easily assemble or disassemble & movable & prefabricated and modular assembly

Size in folded: L5900mm\*W730mm\*H2500mm

Size expand: L5900mm\*W4900mm\*H2500mm

Can be equipped with water supply and drainage system, power distribution system, kitchen, toilet. Popular to be used as home, offices.

Sizes accept customization

Can be used as home, offices, dormitory, warehouses, ect.

Lower cost & Easy to assemble and disassemble