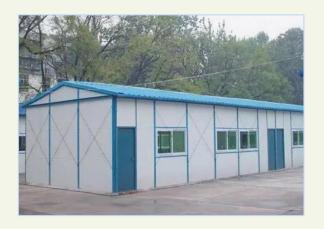

## Steel Buildings

#### Use

Steel structure buildings can be used as warehouse, workshop, industry buildings, poultry, ect. Can meet a variety of activities, productions use.

#### **Advantages**

High construction efficiency; 100% recycling materials; Solid structure; Economical and practical; Easy to assemble...

Steel frame, purlin panels, rige Tile, panel accessory Doors, windows, canopy Bolts, Screws

#### Warehouse case:

**Country: Indonesia** 

Size: L12m\*W20m\*H18m

Materials: steel frame, sliding door, Lighting strip,

steel composite panel

what we do: Design, production, packing, clearance for export